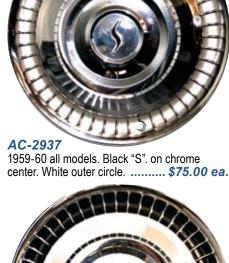

AC-3178 1962 Lark. White "S" on red center. White outer circle. .....\$75.00 ea.

42

527858 Early 1950 Champion. "Studebaker Champion" white letters around outer edge. ....\$75.00 ea.

529376 Late 1950 Champion. 1951-52 Champion & Commander. \$60.00 ea.