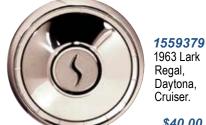

1963 car.

F2-Y2-P2.

Black "S" on

silver center.

Silver outer

circle.

1963 Lark Regal. Daytona, Cruiser.

...\$40.00 ea.