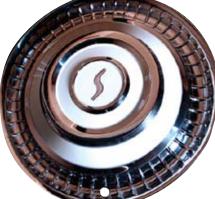

1554459 1962 car. Black "S" on red center. \$40.00 ea.

1558738 1962 car, 1st type. Chrome "S" on silver center. \$40.00 ea.

801719 1961 Lark & 1962-63 Hawk. Center red 'S' and outer black rectangles for AC-3276 wheel cover. ..... \$30.00/set 4 801720 1962 Lark. White "S" and white outer rectangles for AC-3178 wheel cover.....\$30.00/set 4 801721 1963-Early Avanti II. Black circle and black outer trim for AC-3332 wheel cover.....\$25.00/set 4