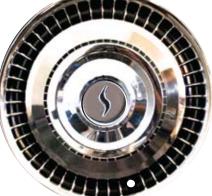

1554459 1962 car. Black "S" on red center. \$40.00 ea.

1558738 1962 car, 1st type. Chrome "S" on silver center. \$40.00 ea.

801719 1961 Lark & 1962-63 Hawk. Center red 'S' and outer black rectangles for AC-3276 wheel cover. ..... \$30.00/set 4 801720 1962 Lark. White "S" and white outer rectangles for AC-3178 wheel cover.....\$30.00/set 4 801721 1963-Early Avanti II. Black circle and black outer trim for AC-3332 wheel cover.....\$25.00/set 4