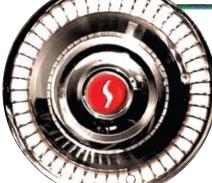

## Full Wheel Wheel Cover

**C**OVERS AC-2118 1951-52 all models. \$100.00 ea.

1962 Hawk. Black "S" on red center. Black outer circle. .. \$75.00 ea.

AC-3405 1963 Hawk. Black "S" on silver center. Black outer circle. \$75.00 ea.