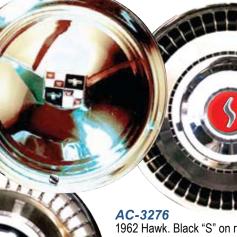

## Full Wheel Wheel Cover

**C**OVERS AC-2118 1951-52 all models. \$100.00 ea.

1962 Hawk. Black "S" on red center. Black outer circle. .. \$75.00 ea.

AC-3405 1963 Hawk. Black "S" on silver center. Black outer circle. \$75.00 ea.