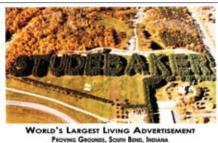

### Proving Ground $oldsymbol{P}$ ното $oldsymbol{G}$ RAPH

801212 Aerial photo of "Studebaker" spelled out in trees at site of the Studebaker Proving Ground near South Bend, Indiana. This beautiful 9 1/4" X 17" color photo was taken in the fall with a full range of autumn colors.