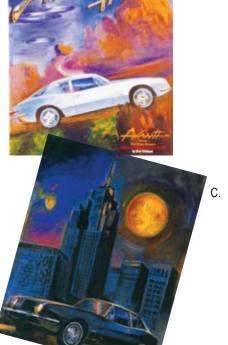

### AVANTI POSTERS

B.

A. NEW - 802219 This "Gold out of South Bend" 16"x 20" poster is a tribute to Avanti & its Studebaker, South Bend heritage. Available in limited quantities. ..... \$5.00 ea.

B. NEW - 802251 "Startling Tales". The second in a series of beautiful drawings by this award winning artist. 16" X 20"..... \$5.00 ea. C. NEW - 802299 3rd in series. "The Whisper & the Road". 16" x 20".... \$5.00 ea.