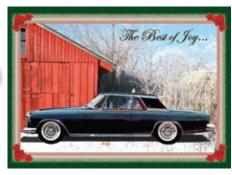

801423 Santa guides his bulletnose Studebaker delivering gifts. This 5.5" x 4"card is based on original Studebaker artwork. Inside print: "Happy Holidaye"

Holidays" ...... \$12.95/set 20

802026
1960 Hawk "Perfect
Holiday"
Inside print:
"A Perfect
Holiday
Season!"
5" X 7"
\$19.95
set/20