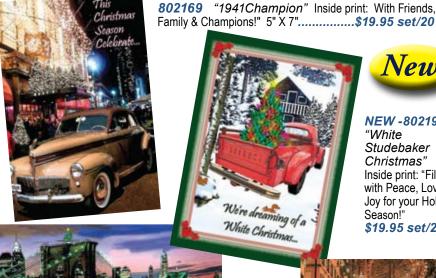

802171 "1955 Speedster" Inside print: "& a Happy New Year!" 5" X 7". \$19.95 set/20

NEW - 802195 "1956 Golden Hawk" Inside print: "& a Happy New Year ". 5" x 7" ..... \$19.95 set/20

NEW -802197 "White Studebaker Christmas" Inside print: "Filled with Peace, Love, & Joy for your Holiday Season!" \$19.95 set/20