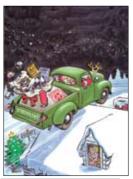

### DESIGNED BY GARY HALLGREN

801067
"Santa drives his Stude"
Inside print: Celebrating the season with an appreciation of yesterday and anticipation of tomorrow! Happy Holidays!
5" X 7"
\$19.95/set 20