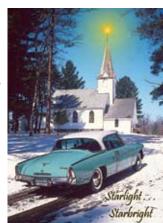

802045 "1953 Starlight" Inside print: Merry Christmas!" 5" X 7" ... \$19.95 set/20

DESIGNED BY KELLY J. AGEE

802048 "Studebaker Ride"
Inside print: It's lovely weather for a Studebaker ride with you! Merry Christmas!" 5" X 7" \$19.95 set/20