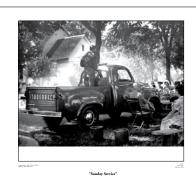

### SUNDAY SERVICE POSTER

801389 "Sunday Service". 20" x 15 1/2" black & white poster. 22" x 29" with white border like original 1950 photo of a pastor giving a sermon from the back of his 2-R truck. ..... \$8.00 ea. Additional posters sent to same address.