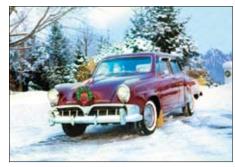

### DESIGNED BY GARY HALLGREN

801067
"Santa drives his Stude"
Inside print: Celebrating the season with an appreciation of yesterday and anticipation of tomorrow! Happy Holidays!
5" X 7"
\$19.95/set 20