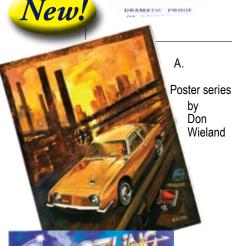

### AVANTI POSTERS

B.

A. NEW - 802219 This "Gold out of South Bend" 16"x 20" poster is a tribute to Avanti & its Studebaker, South Bend heritage. Available in limited quantities. ..... \$5.00 ea.

B. NEW - 802251 "Startling Tales". The second in a series of beautiful drawings by this award winning artist. 16" X 20"..... \$5.00 ea. C. NEW - 802299 3rd in series. "The Whisper & the Road". 16" x 20".... \$5.00 ea.