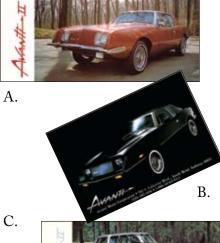

# Postcards -

A. 801659 1981 Avanti II postcard. 8 ½ " x 4" ..... \$3.00 ea. **B.** 801661 1984-85 Avanti postcard (black) 6" x 4". ..... \$4.00 ea. C. 801662 1975 Avanti II postcard. 8 ½" x 3 ¾" ...... \$6.00 ea. **D.** 801663 1966 Avanti II postcard. 6" x 9". .....\$7.50 ea.